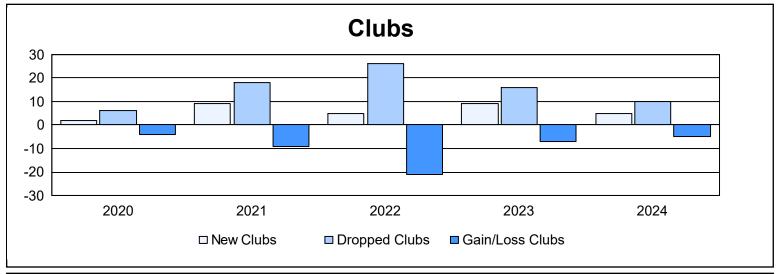

| Year      | New<br>Clubs | Dropped<br>Clubs | Gain/<br>Loss<br>Clubs | New<br>Members | Charter<br>Members | Reinstate<br>Members | Transfer<br>Members | Total<br>Member<br>Added | Total<br>Members<br>Dropped | Gain/<br>Loss<br>Members |
|-----------|--------------|------------------|------------------------|----------------|--------------------|----------------------|---------------------|--------------------------|-----------------------------|--------------------------|
| 2019-2020 | 2            | 6                | -4                     | 513            | 95                 | 63                   | 42                  | 713                      | 1,342                       | -629                     |
| 2020-2021 | 9            | 18               | -9                     | 904            | 280                | 57                   | 21                  | 1,262                    | 1,465                       | -203                     |
| 2021-2022 | 5            | 26               | -21                    | 755            | 231                | 233                  | 38                  | 1,257                    | 1,671                       | -414                     |
| 2022-2023 | 9            | 16               | -7                     | 635            | 241                | 90                   | 28                  | 994                      | 1,250                       | -256                     |
| 2023-2024 | 5            | 10               | -5                     | 694            | 132                | 44                   | 29                  | 899                      | 887                         | 12                       |
| Average   | 6            | 15               | -9                     | 700            | 196                | 97                   | 32                  | 1,025                    | 1,323                       | -298                     |